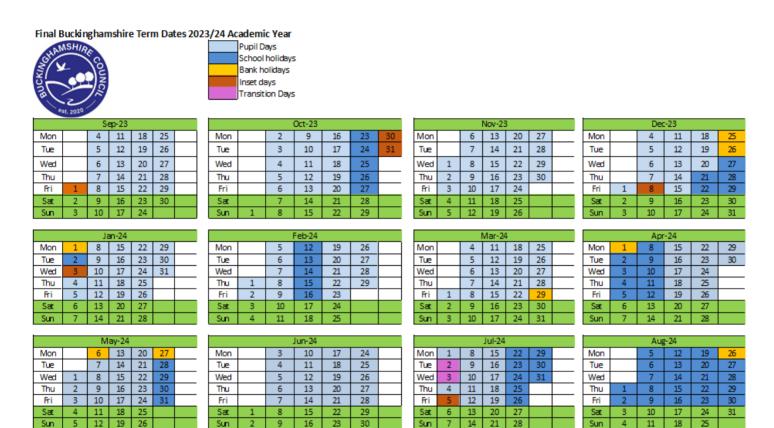

## **Term Dates for Academic Year 2023-2024**

Autumn Term 2023

INSET – Friday 1<sup>st</sup> September

Autumn 1: Monday 4th September to Friday 20th October

Half Term: Saturday 21st to Tuesday 31st October

*INSET – Monday 30<sup>th</sup> October 2023* 

INSET – Tuesday 31st October 2023

Autumn 2: Wednesday 1<sup>st</sup> November to Wednesday 20<sup>th</sup> December (1.00pm)

School Closed - Friday 8<sup>th</sup> December 2023 (Staff Professional Development Day)

Winter Holiday: Thursday 21<sup>st</sup> December 2023 – Wednesday 3<sup>rd</sup> January 2024

**Spring Term 2024** 

INSET – Wednesday 3<sup>rd</sup> January 2024

**Spring 1: Thursday 4<sup>th</sup> January to Friday 9<sup>th</sup> February** 

Half Term: Saturday 10<sup>th</sup> to Sunday 18<sup>th</sup> February

Spring 2: Monday 19th February to Thursday 28th March (1.00pm)

**Bank holiday - Friday 29th March** 

Spring Holiday: Friday 29<sup>th</sup> March – Sunday 14<sup>th</sup> April 2024

**Summer Term 2024** 

Summer 1: Monday 15<sup>th</sup> April to Friday 24<sup>th</sup> May

**Bank Holiday - Monday 6th May** 

Half Term: Saturday 25<sup>th</sup> May to Sunday 2<sup>nd</sup> June

Summer 2: Monday 3<sup>rd</sup> June to Friday 19<sup>th</sup> July (1.00pm)

*INSET – Friday 5<sup>th</sup> July 2024* 

## **Term Dates for Academic Year 2023-2024**

Summer Holiday: Saturday 20th July - 31st August 2024

21

11

18

12 19

Sun

Sun