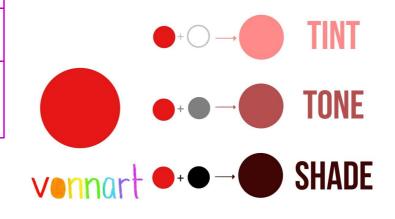

# Knowledge Progression Learning Questions

Can use primary colours and make secondary colours?

Can I create different shades and tones using primary and secondary colours?

How can I draw and design dream jar?

#### Art and Design vocabulary

Primary colours, secondary colours, scale, technique, brush, paint, shade, tone, layering, paper, design ,ideas, creation, creativity,