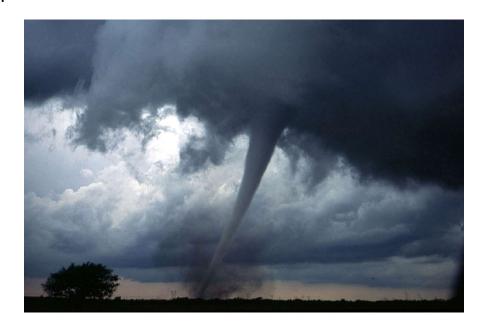

## English

Look at this picture, can you describe what you see? How would you feel if you were there watching this tornado? What do you think will happen around you, how will the tornado end and where will it go next? Remember to use capital letters and full stops.