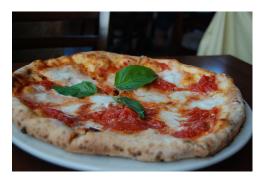

## Monday 15th June

The original 3 ingredients on a pizza were tomato paste or sauce (but not Heinz!) homemade, mozzarella cheese and fresh basil. I gave you a clue sending you the picture.

At the end of the week it is the first day of Summer, what does that mean?